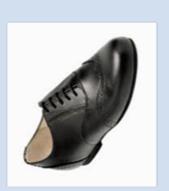

staff to easily identify students as members of the school community

and therefore maximises their safety.

The uniform is designed to be compliant with the Health & Safety requirements in all areas of the school. This is especially important with regard to **shoes which must be leather and polishable** in order that

- Bring a note of explanation indicating when they will be back in complete uniform.
- Obtain a uniform pass during the first period of the day.
- Wear 'as close as possible' alternative clothing.
- Students who are out of uniform (even with a note) may not comply with Health & Safety rules and therefore may be excluded from certain practical tasks.
- Please note, even when a student has a note for being out of correct uniform the school will attempt to put them in borrowed uniform for the day.
- **3.** For all years 7-12 students, it is *COMPULSORY* to wear the Woodmans Hill Sport Uniform for Physical Education and Sport classes.
- 4. Students are to bring their Sport Uniform in a suitable bag to class where they will be given time to change at the beginning and end of class.
- **5.** All students should wear black leather lace up shoes in the style of a traditional school shoe.

### SCHOOL FOOT WEAR:

Please refer to examples provided at the back of this policy for specific examples of acceptable school shoes.

# **Appropriate**

Inappropriate

HAPE CLASSES
ONLY