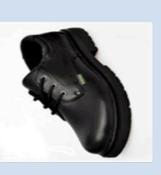

staff to easily identify students as members of the school community

and therefore maximises their safety.

The uniform is designed to be compliant with the Health & Safety requirements in all areas of the school. This is especially important with regard to **shoes which must be leather and polishable** in order that

- Bring a note of explanation indicating when they will be back in complete uniform.
- Obtain a uniform pass during the first period of the day.
- Wear 'as close as possible' alternative clothing.
- Students who are out of uniform (even with a note) may not comply with Health & Safety rules and therefore may be excluded from certain practical tasks.
- Please note, even when a student has a note for being out of correct uniform the school will attempt to put them in borrowed uniform for the day.
- **3.** For all years 7-12 students, it is *COMPULSORY* to wear the Woodmans Hill Sport Uniform for Physical Education and Sport classes.
- 4. Students are to bring their Sport Uniform in a suitable bag to class where they will be given time to change at the beginning and end of class.
- **5.** All students should wear black leather lace up shoes in the style of a traditional school shoe.

### SCHOOL FOOT WEAR:

Please refer to examples provided at the back of this policy for specific examples of acceptable school shoes.

# **Appropriate**

Inappropriate

HAPE CLASSES
ONLY