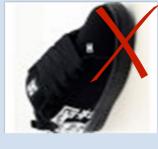

staff to easily identify students as members of the school community

and therefore maximises their safety.

The uniform is designed to be compliant with the Health & Safety requirements in all areas of the school. This is especially important with regard to **shoes which must be leather and polishable** in order that

- Bring a note of explanation indicating when they will be back in complete uniform.
- Obtain a uniform pass during the first period of the day.
- Wear 'as close as possible' alternative clothing.
- Students who are out of uniform (even with a note) may not comply with Health & Safety rules and therefore may be excluded from certain practical tasks.
- Please note, even when a student has a note for being out of correct uniform the school will attempt to put them in borrowed uniform for the day.
- **3.** For all years 7-12 students, it is *COMPULSORY* to wear the Woodmans Hill Sport Uniform for Physical Education and Sport classes.
- 4. Students are to bring their Sport Uniform in a suitable bag to class where they will be given time to change at the beginning and end of class.
- **5.** All students should wear black leather lace up shoes in the style of a traditional school shoe.

### SCHOOL FOOT WEAR:

Please refer to examples provided at the back of this policy for specific examples of acceptable school shoes.

# **Appropriate**

Inappropriate

HAPE CLASSES
ONLY