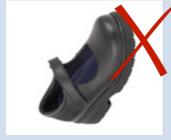

### SCHOOL FOOT WEAR:

Please refer to examples provided at the back of this policy for specific examples of acceptable school shoes.

# **Appropriate**

Inappropriate

HAPE CLASSES
ONLY