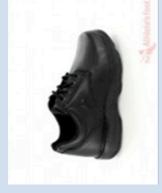

staff to easily identify students as members of the school community

and therefore maximises their safety.

The uniform is designed to be compliant with the Health & Safety requirements in all areas of the school. This is especially important with regard to **shoes which must be leather and polishable** in order that

- Bring a note of explanation indicating when they will be back in complete uniform.
- Obtain a uniform pass during the first period of the day.
- Wear 'as close as possible' alternative clothing.
- Students who are out of uniform (even with a note) may not comply with Health & Safety rules and therefore may be excluded from certain practical tasks.
- Please note, even when a student has a note for being out of correct uniform the school will attempt to put them in borrowed uniform for the day.
- **3.** For all years 7-12 students, it is *COMPULSORY* to wear the Woodmans Hill Sport Uniform for Physical Education and Sport classes.
- 4. Students are to bring their Sport Uniform in a suitable bag to class where they will be given time to change at the beginning and end of class.
- **5.** All students should wear black leather lace up shoes in the style of a traditional school shoe.

### SCHOOL FOOT WEAR:

Please refer to examples provided at the back of this policy for specific examples of acceptable school shoes.

# **Appropriate**

Inappropriate

HAPE CLASSES
ONLY