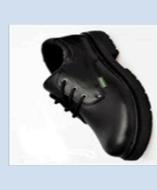

staff to easily identify students as members of the school community

and therefore maximises their safety.

The uniform is designed to be compliant with the Health & Safety requirements in all areas of the school. This is especially important with regard to **shoes which must be leather and polishable** in order that

- Bring a note of explanation indicating when they will be back in complete uniform.
- Obtain a uniform pass during the first period of the day.
- Wear 'as close as possible' alternative clothing.
- Students who are out of uniform (even with a note) may not comply with Health & Safety rules and therefore may be excluded from certain practical tasks.
- Please note, even when a student has a note for being out of correct uniform the school will attempt to put them in borrowed uniform for the day.
- **3.** For all years 7-12 students, it is *COMPULSORY* to wear the Woodmans Hill Sport Uniform for Physical Education and Sport classes.
- 4. Students are to bring their Sport Uniform in a suitable bag to class where they will be given time to change at the beginning and end of class.
- **5.** All students should wear black leather lace up shoes in the style of a traditional school shoe.

### SCHOOL FOOT WEAR:

Please refer to examples provided at the back of this policy for specific examples of acceptable school shoes.

# **Appropriate**

Inappropriate

HAPE CLASSES
ONLY